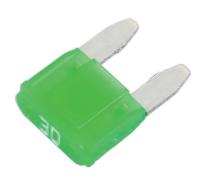

## LED Mini Blade Fuses 30A 25pc

A pack of 30 amp LED mini blade fuses. The patented construction design of intelligent fuses are manufactured and tested to the strict OEM requirements and SAE standards for automotive use. With the built-in LED indicator, a blown fuse can be quickly and easily identified and replaced. Intelligent fuses can replace traditional car fuses without the need of any modification and will provide the same performance.

## **Additional Information**

- 30 amp patented single bi-directional LED mini blade fuses.
- Housing material: PA66 thermoplastic; fuse: zinc alloy.
- Voltage rating: 32V DC max. Interrupting rating: 1000A @ 32V DC.
- · Conforms to SAE J2077 & ISO 8820-3. RoHS & REACH compliant.
- Smaller 5pc pack available, Part No. 37145. Included in assortment of mini LED blade fuses, see Part No. 37157. Ranges of LED standard blade fuses (Part Nos. 37131 37137) & LED micro 2 blade fuses (Part Nos. 37147 37154) are also available.