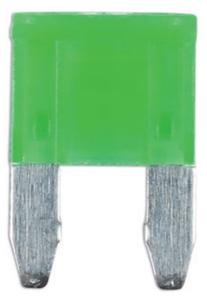

## LED Mini Blade Fuses 30A 25pc

A pack of 30 amp LED mini blade fuses. The patented construction design of intelligent fuses are manufactured and tested to the strict OEM requirements and SAE standards for automotive use. With the built-in LED indicator, a blown fuse can be quickly and easily identified and replaced. Intelligent fuses can replace traditional car fuses without the need of any modification and will provide the same performance.

## **Additional Information**

- 30 amp patented single bi-directional LED mini blade fuses.
- Housing material: PA66 thermoplastic; fuse: zinc alloy.
- Voltage rating: 32V DC max. Interrupting rating: 1000A @ 32V DC.
- · Conforms to SAE J2077 & ISO 8820-3. RoHS & REACH compliant.
- Smaller 5pc pack available, Part No. 37145. Included in assortment of mini LED blade fuses, see Part No. 37157. Ranges of LED standard blade fuses (Part Nos. 37131 37137) & LED micro 2 blade fuses (Part Nos. 37147 37154) are also available.