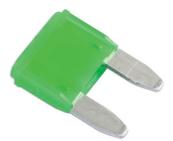

## LED Mini Blade Fuses 30A 25pc

A pack of 30 amp LED mini blade fuses. The patented construction design of intelligent fuses are manufactured and tested to the strict OEM requirements and SAE standards for automotive use. With the built-in LED indicator, a blown fuse can be quickly and easily identified and replaced. Intelligent fuses can replace traditional car fuses without the need of any modification and will provide the same performance.

## **Additional Information**

- 30 amp patented single bi-directional LED mini blade fuses.
- Housing material: PA66 thermoplastic; fuse: zinc alloy.
- Voltage rating: 32V DC max. Interrupting rating: 1000A @ 32V DC.
- · Conforms to SAE J2077 & ISO 8820-3. RoHS & REACH compliant.
- Smaller 5pc pack available, Part No. 37145. Included in assortment of mini LED blade fuses, see Part No. 37157. Ranges of LED standard blade fuses (Part Nos. 37131 37137) & LED micro 2 blade fuses (Part Nos. 37147 37154) are also available.