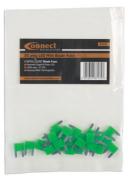

## LED Mini Blade Fuses 30A 25pc

A pack of 30 amp LED mini blade fuses. The patented construction design of intelligent fuses are manufactured and tested to the strict OEM requirements and SAE standards for automotive use. With the built-in LED indicator, a blown fuse can be quickly and easily identified and replaced. Intelligent fuses can replace traditional car fuses without the need of any modification and will provide the same performance.

## **Additional Information**

- 30 amp patented single bi-directional LED mini blade fuses.
- Housing material: PA66 thermoplastic; fuse: zinc alloy.
- Voltage rating: 32V DC max. Interrupting rating: 1000A @ 32V DC.
- · Conforms to SAE J2077 & ISO 8820-3. RoHS & REACH compliant.
- Smaller 5pc pack available, Part No. 37145. Included in assortment of mini LED blade fuses, see Part No. 37157. Ranges of LED standard blade fuses (Part Nos. 37131 37137) & LED micro 2 blade fuses (Part Nos. 37147 37154) are also available.